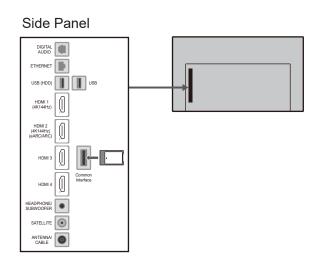

| 9.5 kg (TV only)         |  |

## **DIMENSIONS**



## **JACKS**



## Note:

To make sure that the LED TV fits the cabinet properly when a high degree of precision is required, we recommend that you use the LED TV itself to make the necessary cabinet measurements. Panasonic cannot be responsible for inaccuracies in cabinet design or manufacture.

Specifications are subject to change without notice. Non-metric weights and measurements are approximate.