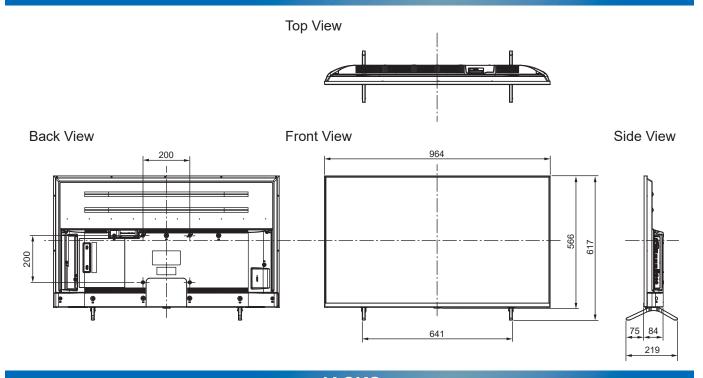

## **TV-43W90AEB**

43" LED 4K2KTV

| SPECIFICATIONS SPECIF |                          |  |
|--------------------------------------------------------------------------------------------------------------------------------------------------------------------------------------------------------------------------------------------------------------------------------------------------------------------------------------------------------------------------------------------------------------------------------------------------------------------------------------------------------------------------------------------------------------------------------------------------------------------------------------------------------------------------------------------------------------------------------------------------------------------------------------------------------------------------------------------------------------------------------------------------------------------------------------------------------------------------------------------------------------------------------------------------------------------------------------------------------------------------------------------------------------------------------------------------------------------------------------------------------------------------------------------------------------------------------------------------------------------------------------------------------------------------------------------------------------------------------------------------------------------------------------------------------------------------------------------------------------------------------------------------------------------------------------------------------------------------------------------------------------------------------------------------------------------------------------------------------------------------------------------------------------------------------------------------------------------------------------------------------------------------------------------------------------------------------------------------------------------------------|--------------------------|--|
|                                                                                                                                                                                                                                                                                                                                                                                                                                                                                                                                                                                                                                                                                                                                                                                                                                                                                                                                                                                                                                                                                                                                                                                                                                                                                                                                                                                                                                                                                                                                                                                                                                                                                                                                                                                                                                                                                                                                                                                                                                                                                                                                |                          |  |
| Dimensions (W x H x D)                                                                                                                                                                                                                                                                                                                                                                                                                                                                                                                                                                                                                                                                                                                                                                                                                                                                                                                                                                                                                                                                                                                                                                                                                                                                                                                                                                                                                                                                                                                                                                                                                                                                                                                                                                                                                                                                                                                                                                                                                                                                                                         | 964 mm x 617 mm x 219 mm |  |
|                                                                                                                                                                                                                                                                                                                                                                                                                                                                                                                                                                                                                                                                                                                                                                                                                                                                                                                                                                                                                                                                                                                                                                                                                                                                                                                                                                                                                                                                                                                                                                                                                                                                                                                                                                                                                                                                                                                                                                                                                                                                                                                                | (With Pedestal)          |  |
|                                                                                                                                                                                                                                                                                                                                                                                                                                                                                                                                                                                                                                                                                                                                                                                                                                                                                                                                                                                                                                                                                                                                                                                                                                                                                                                                                                                                                                                                                                                                                                                                                                                                                                                                                                                                                                                                                                                                                                                                                                                                                                                                | 964 mm x 566 mm x 84 mm  |  |
|                                                                                                                                                                                                                                                                                                                                                                                                                                                                                                                                                                                                                                                                                                                                                                                                                                                                                                                                                                                                                                                                                                                                                                                                                                                                                                                                                                                                                                                                                                                                                                                                                                                                                                                                                                                                                                                                                                                                                                                                                                                                                                                                | (TV only)                |  |
| Mass                                                                                                                                                                                                                                                                                                                                                                                                                                                                                                                                                                                                                                                                                                                                                                                                                                                                                                                                                                                                                                                                                                                                                                                                                                                                                                                                                                                                                                                                                                                                                                                                                                                                                                                                                                                                                                                                                                                                                                                                                                                                                                                           | 10.0 kg (With Pedestal)  |  |
|                                                                                                                                                                                                                                                                                                                                                                                                                                                                                                                                                                                                                                                                                                                                                                                                                                                                                                                                                                                                                                                                                                                                                                                                                                                                                                                                                                                                                                                                                                                                                                                                                                                                                                                                                                                                                                                                                                                                                                                                                                                                                                                                | 9.5 kg (TV only)         |  |

## **DIMENSIONS**

## Note:

To make sure that the LED TV fits the cabinet properly when a high degree of precision is required, we recommend that you use the LED TV itself to make the necessary cabinet measurements. Panasonic cannot be responsible for inaccuracies in cabinet design or manufacture.