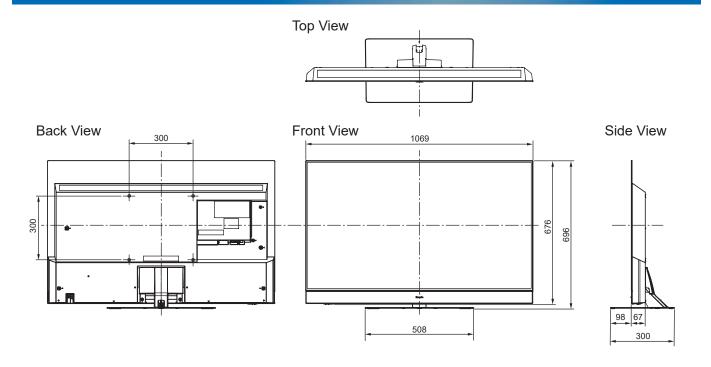

## TV-48Z90AEB

48" OLED 4K2KTV

| SPECIFICATIONS SPECIF |                            |  |
|--------------------------------------------------------------------------------------------------------------------------------------------------------------------------------------------------------------------------------------------------------------------------------------------------------------------------------------------------------------------------------------------------------------------------------------------------------------------------------------------------------------------------------------------------------------------------------------------------------------------------------------------------------------------------------------------------------------------------------------------------------------------------------------------------------------------------------------------------------------------------------------------------------------------------------------------------------------------------------------------------------------------------------------------------------------------------------------------------------------------------------------------------------------------------------------------------------------------------------------------------------------------------------------------------------------------------------------------------------------------------------------------------------------------------------------------------------------------------------------------------------------------------------------------------------------------------------------------------------------------------------------------------------------------------------------------------------------------------------------------------------------------------------------------------------------------------------------------------------------------------------------------------------------------------------------------------------------------------------------------------------------------------------------------------------------------------------------------------------------------------------|----------------------------|--|
|                                                                                                                                                                                                                                                                                                                                                                                                                                                                                                                                                                                                                                                                                                                                                                                                                                                                                                                                                                                                                                                                                                                                                                                                                                                                                                                                                                                                                                                                                                                                                                                                                                                                                                                                                                                                                                                                                                                                                                                                                                                                                                                                |                            |  |
| Dimensions (W x H x D)                                                                                                                                                                                                                                                                                                                                                                                                                                                                                                                                                                                                                                                                                                                                                                                                                                                                                                                                                                                                                                                                                                                                                                                                                                                                                                                                                                                                                                                                                                                                                                                                                                                                                                                                                                                                                                                                                                                                                                                                                                                                                                         | 1 069 mm x 696 mm x 300 mm |  |
|                                                                                                                                                                                                                                                                                                                                                                                                                                                                                                                                                                                                                                                                                                                                                                                                                                                                                                                                                                                                                                                                                                                                                                                                                                                                                                                                                                                                                                                                                                                                                                                                                                                                                                                                                                                                                                                                                                                                                                                                                                                                                                                                | (With Pedestal)            |  |
|                                                                                                                                                                                                                                                                                                                                                                                                                                                                                                                                                                                                                                                                                                                                                                                                                                                                                                                                                                                                                                                                                                                                                                                                                                                                                                                                                                                                                                                                                                                                                                                                                                                                                                                                                                                                                                                                                                                                                                                                                                                                                                                                | 1 069 mm x 676 mm x 67 mm  |  |
|                                                                                                                                                                                                                                                                                                                                                                                                                                                                                                                                                                                                                                                                                                                                                                                                                                                                                                                                                                                                                                                                                                                                                                                                                                                                                                                                                                                                                                                                                                                                                                                                                                                                                                                                                                                                                                                                                                                                                                                                                                                                                                                                | (TV only)                  |  |
| Mass                                                                                                                                                                                                                                                                                                                                                                                                                                                                                                                                                                                                                                                                                                                                                                                                                                                                                                                                                                                                                                                                                                                                                                                                                                                                                                                                                                                                                                                                                                                                                                                                                                                                                                                                                                                                                                                                                                                                                                                                                                                                                                                           | 21.5 kg (With Pedestal)    |  |
|                                                                                                                                                                                                                                                                                                                                                                                                                                                                                                                                                                                                                                                                                                                                                                                                                                                                                                                                                                                                                                                                                                                                                                                                                                                                                                                                                                                                                                                                                                                                                                                                                                                                                                                                                                                                                                                                                                                                                                                                                                                                                                                                | 16.0 kg (TV only)          |  |

## **DIMENSIONS**

## Note

To make sure that the OLED TV fits the cabinet properly when a high degree of precision is required, we recommend that you use the OLED TV itself to make the necessary cabinet measurements. Panasonic cannot be responsible for inaccuracies in cabinet design or manufacture.