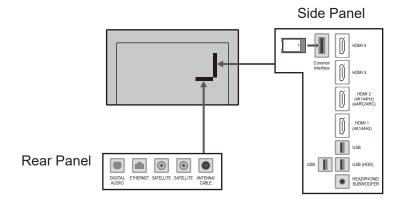

| 16.0 kg (TV only)          |  |

## **DIMENSIONS**



## **JACKS**



## Note

To make sure that the OLED TV fits the cabinet properly when a high degree of precision is required, we recommend that you use the OLED TV itself to make the necessary cabinet measurements. Panasonic cannot be responsible for inaccuracies in cabinet design or manufacture.

Specifications are subject to change without notice. Non-metric weights and measurements are approximate.