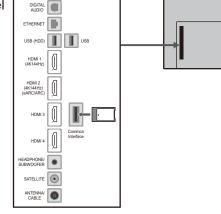

# TV-50W90AEB

50" LED 4K2KTV

### **SPECIFICATIONS**

| Dimensions (W x H x D) | 1 119 mm x 717 mm x 269 mm |
|------------------------|----------------------------|
|                        | (With Pedestal)            |
|                        | 1 119 mm x 652 mm x 84 mm  |
|                        | (TV only)                  |
| Mass                   | 12.5 kg (With Pedestal)    |
|                        | 12.0 kg (TV only)          |

#### DIMENSIONS



## JACKS

Side Panel



#### Note:

To make sure that the LED TV fits the cabinet properly when a high degree of precision is required, we recommend that you use the LED TV itself to make the necessary cabinet measurements. Panasonic cannot be responsible for inaccuracies in cabinet design or manufacture.

Specifications are subject to change without notice. Non-metric weights and measurements are approximate.

269