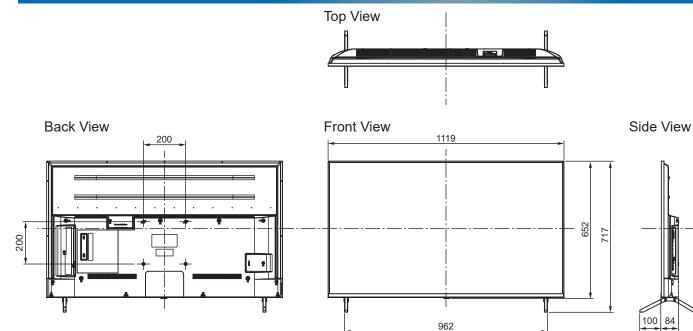

### **SPECIFICATIONS**

| Dimensions (W x H x D) | 1 119 mm x 717 mm x 269 mm |
|------------------------|----------------------------|
|                        | (With Pedestal)            |
|                        | 1 119 mm x 652 mm x 84 mm  |
|                        | (TV only)                  |
| Mass                   | 12.5 kg (With Pedestal)    |
|                        | 12.0 kg (TV only)          |

#### DIMENSIONS

#### Note:

To make sure that the LED TV fits the cabinet properly when a high degree of precision is required, we recommend that you use the LED TV itself to make the necessary cabinet measurements. Panasonic cannot be responsible for inaccuracies in cabinet design or manufacture.