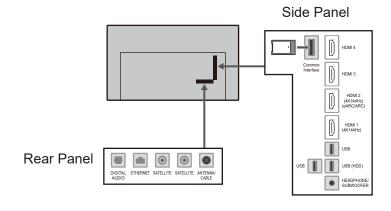

## **TV-65Z90AEB**

65" OLED 4K2KTV

|  | _ |     |      |      |
|--|---|-----|------|------|
|  |   |     |      | 112  |
|  |   | CAT | TALL | ( C) |

| Dimensions (W x H x D) | 1 448 mm x 910 mm x 348 mm |
|------------------------|----------------------------|
|                        | (With Pedestal)            |
|                        | 1 448 mm x 889 mm x 69 mm  |
|                        | (TV only)                  |
| Mass                   | 24.0 kg (With Pedestal)    |
|                        | 19.0 kg (TV only)          |

## **DIMENSIONS**



## **JACKS**



## Note

To make sure that the OLED TV fits the cabinet properly when a high degree of precision is required, we recommend that you use the OLED TV itself to make the necessary cabinet measurements. Panasonic cannot be responsible for inaccuracies in cabinet design or manufacture.

Specifications are subject to change without notice. Non-metric weights and measurements are approximate.