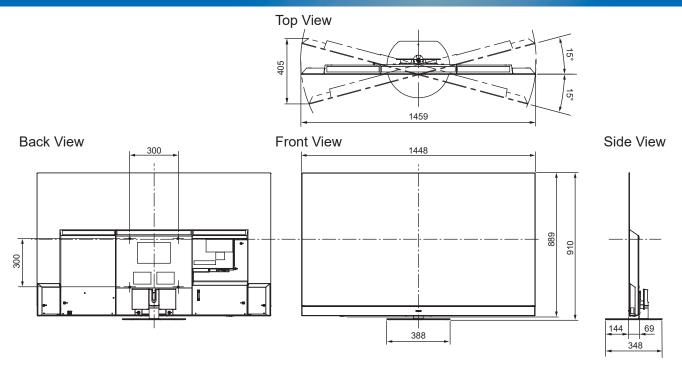

## **TV-65Z90AEB**

65" OLED 4K2KTV

|  | _ |     |      |      |
|--|---|-----|------|------|
|  |   |     |      | 112  |
|  |   | CAT | TALL | ( C) |

| Dimensions (W x H x D) | 1 448 mm x 910 mm x 348 mm |
|------------------------|----------------------------|
|                        | (With Pedestal)            |
|                        | 1 448 mm x 889 mm x 69 mm  |
|                        | (TV only)                  |
| Mass                   | 24.0 kg (With Pedestal)    |
|                        | 19.0 kg (TV only)          |

## **DIMENSIONS**

## Note

To make sure that the OLED TV fits the cabinet properly when a high degree of precision is required, we recommend that you use the OLED TV itself to make the necessary cabinet measurements. Panasonic cannot be responsible for inaccuracies in cabinet design or manufacture.