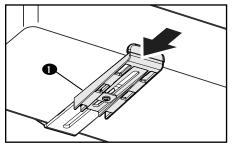

stomer Service. Never use damaged parts!

NOTE: Not all hardware included in this kit will be used.



## **Determine Your Install method**





STEP 1

# Determine your bracket location

STEP 1.1 HEIGHT H







STEP 2

## **Install Soundbar Brackets**

STEP 2.1

Determine Your Wall Type



STEP 2.2a Drill Hole

STEP 2.3a Secure Bracket





Go to STEP 3 on PAGE 12

## STEP 2.2B Drill Test Holes



Drill test holes using a 1/8 in. (3.2 mm) bit.

If you hit DRYWALL ONLY, proceed to STEP 2.3B

If you hit a WOOD STUD, Skip to STEP 2.5B

## STEP 2.3B Drill Hole(s)



STEP 2.4B Insert Anchor(s)







STEP 3

## **Install Your Soundbar**

STEP 3.1 Loosen



## STEP 3.2 Plug in Cables



## STEP 3.3 Place Soundbar



## STEP 3.4 Secure (OPTIONAL — For Bottom Mounted Only)



STEP 3.5 Adjust