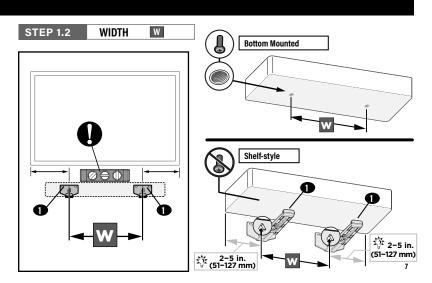

# Determine your bracket location

STEP 1.1 HEIGHT H

STEP 2

## **Weight Restrictions**

DO NOT EXCEED **20 lbs. (9.07 kg)** for this shelf.