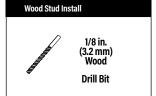

## STEP 2.2B Drill Test Holes

Drill test holes using a 1/8 in. (3.2 mm) bit.

If you hit DRYWALL ONLY, proceed to STEP 2.3B

If you hit a WOOD STUD, Skip to STEP 2.5B