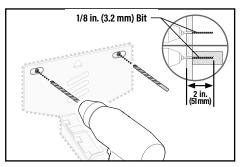

## STEP 2.2B Drill Test Holes

Drill test holes using a 1/8 in. (3.2 mm) bit.

If you hit DRYWALL ONLY, proceed to STEP 2.3B

If you hit a WOOD STUD, Skip to STEP 2.5B