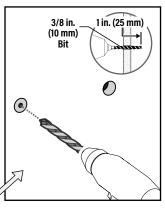

contains small items that could be a choking hazard if swallowed. Before starting assembly, verify all parts are included and undamaged. If any parts are missing or damaged, do not return the damaged item to your dealer; contact Customer Service. Never use damaged parts!

NOTE: Not all hardware included in this kit will be used.



## **Determine Your Install method**





STEP 1

# Determine your bracket location

STEP 1.1 HEIGHT H







STEP 2

## **Install Soundbar Brackets**

STEP 2.1

Determine Your Wall Type



STEP 2.2a Drill Hole

STEP 2.3a Secure Bracket





Go to STEP 3 on PAGE 12

## STEP 2.2B Drill Test Holes



Drill test holes using a 1/8 in. (3.2 mm) bit.

If you hit DRYWALL ONLY, proceed to STEP 2.3B

If you hit a WOOD STUD, Skip to STEP 2.5B

## STEP 2.3B Drill Hole(s)



STEP 2.4B Insert Anchor(s)







STEP 3

## **Install Your Soundbar**

STEP 3.1 Loosen



## STEP 3.2 Plug in Cables



## STEP 3.3 Place Soundbar



## STEP 3.4 Secure (OPTIONAL — For Bottom Mounted Only)



STEP 3.5 Adjust