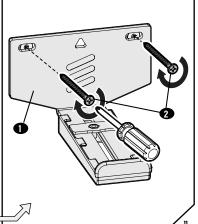

## **Install Soundbar Brackets**

STEP 2.1

Determine Your Wall Type

STEP 2.2a Drill Hole

STEP 2.3a Secure Bracket

Go to STEP 3 on PAGE 12