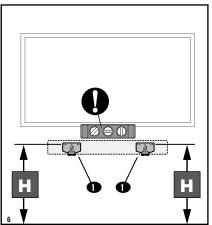

described in these instructions.
- Manufacturer is not responsible for damage or injury caused by incorrect assembly or use.

## **Weight Restrictions**



DO NOT EXCEED **20 lbs. (9.07 kg)** for this shelf.

## **Tools Needed**







Pencil



Phillips Screwdriver



Electric Drill



Level





## **Supplied Parts and Hardware**

**WARNING:** This product contains small items that could be a choking hazard if swallowed. Before starting assembly, verify all parts are included and undamaged. If any parts are missing or damaged, do not return the damaged item to your dealer; contact Customer Service. Never use damaged parts!

NOTE: Not all hardware included in this kit will be used.



## **Determine Your Install method**





STEP 1

# Determine your bracket location

STEP 1.1 HEIGHT H







STEP 2

## **Install Soundbar Brackets**

STEP 2.1

Determine Your Wall Type



STEP 2.2a Drill Hole

STEP 2.3a Secure Bracket





Go to STEP 3 on PAGE 12

## STEP 2.2B Drill Test Holes



Drill test holes using a 1/8 in. (3.2 mm) bit.

If you hit DRYWALL ONLY, proceed to STEP 2.3B

If you hit a WOOD STUD, Skip to STEP 2.5B

## STEP 2.3B Drill Hole(s)



STEP 2.4B Insert Anchor(s)







STEP 3

## **Install Your Soundbar**

STEP 3.1 Loosen



## STEP 3.2 Plug in Cables



## STEP 3.3 Place Soundbar



## STEP 3.4 Secure (OPTIONAL — For Bottom Mounted Only)



STEP 3.5 Adjust