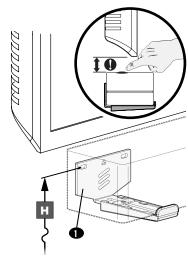

escribed in these instructions.
- Manufacturer is not responsible for damage or injury caused by incorrect assembly or use.

## **Weight Restrictions**



DO NOT EXCEED **20 lbs. (9.07 kg)** for this shelf.

## **Tools Needed**







Pencil



Phillips Screwdriver



Electric Drill



Level





## **Supplied Parts and Hardware**

**WARNING:** This product contains small items that could be a choking hazard if swallowed. Before starting assembly, verify all parts are included and undamaged. If any parts are missing or damaged, do not return the damaged item to your dealer; contact Customer Service. Never use damaged parts!

NOTE: Not all hardware included in this kit will be used.



## **Determine Your Install method**





STEP 1

# Determine your bracket location

STEP 1.1 HEIGHT H







STEP 2

## **Install Soundbar Brackets**

STEP 2.1

Determine Your Wall Type



STEP 2.2a Drill Hole

STEP 2.3a Secure Bracket





Go to STEP 3 on PAGE 12

## STEP 2.2B Drill Test Holes



Drill test holes using a 1/8 in. (3.2 mm) bit.

If you hit DRYWALL ONLY, proceed to STEP 2.3B

If you hit a WOOD STUD, Skip to STEP 2.5B

## STEP 2.3B Drill Hole(s)



STEP 2.4B Insert Anchor(s)







STEP 3

## **Install Your Soundbar**

STEP 3.1 Loosen



## STEP 3.2 Plug in Cables



## STEP 3.3 Place Soundbar



## STEP 3.4 Secure (OPTIONAL — For Bottom Mounted Only)



STEP 3.5 Adjust