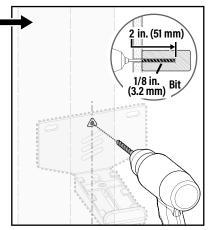

## STEP 2.2B Drill Test Holes

Drill test holes using a 1/8 in. (3.2 mm) bit.

If you hit DRYWALL ONLY, proceed to STEP 2.3B

If you hit a WOOD STUD, Skip to STEP 2.5B

## STEP 2.3B Drill Hole(s)

STEP 2.4B Insert Anchor(s)

STEP 3