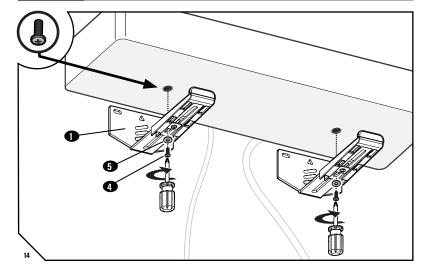

ur dealer; contact Customer Service. Never use damaged parts!

NOTE: Not all hardware included in this kit will be used.



## **Determine Your Install method**





STEP 1

# Determine your bracket location

STEP 1.1 HEIGHT H







STEP 2

## **Install Soundbar Brackets**

STEP 2.1

Determine Your Wall Type



STEP 2.2a Drill Hole

STEP 2.3a Secure Bracket





Go to STEP 3 on PAGE 12

## STEP 2.2B Drill Test Holes



Drill test holes using a 1/8 in. (3.2 mm) bit.

If you hit DRYWALL ONLY, proceed to STEP 2.3B

If you hit a WOOD STUD, Skip to STEP 2.5B

## STEP 2.3B Drill Hole(s)



STEP 2.4B Insert Anchor(s)







STEP 3

## **Install Your Soundbar**

STEP 3.1 Loosen



## STEP 3.2 Plug in Cables



## STEP 3.3 Place Soundbar



## STEP 3.4 Secure (OPTIONAL — For Bottom Mounted Only)



STEP 3.5 Adjust