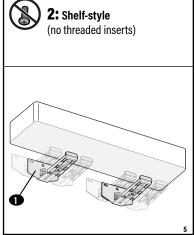

mage!

- ▶ Use this mounting system only for its intended use as described in these instructions.
- Manufacturer is not responsible for damage or injury caused by incorrect assembly or use.

## **Weight Restrictions**



DO NOT EXCEED **20 lbs. (9.07 kg)** for this shelf.

## **Tools Needed**







Pencil



Phillips Screwdriver



Electric Drill



Level





## **Supplied Parts and Hardware**

**WARNING:** This product contains small items that could be a choking hazard if swallowed. Before starting assembly, verify all parts are included and undamaged. If any parts are missing or damaged, do not return the damaged item to your dealer; contact Customer Service. Never use damaged parts!

NOTE: Not all hardware included in this kit will be used.



## **Determine Your Install method**





STEP 1

# Determine your bracket location

STEP 1.1 HEIGHT H







STEP 2

## **Install Soundbar Brackets**

STEP 2.1

Determine Your Wall Type



STEP 2.2a Drill Hole

STEP 2.3a Secure Bracket





Go to STEP 3 on PAGE 12

## STEP 2.2B Drill Test Holes



Drill test holes using a 1/8 in. (3.2 mm) bit.

If you hit DRYWALL ONLY, proceed to STEP 2.3B

If you hit a WOOD STUD, Skip to STEP 2.5B

## STEP 2.3B Drill Hole(s)



STEP 2.4B Insert Anchor(s)







STEP 3

## **Install Your Soundbar**

STEP 3.1 Loosen



## STEP 3.2 Plug in Cables



## STEP 3.3 Place Soundbar



## STEP 3.4 Secure (OPTIONAL — For Bottom Mounted Only)



STEP 3.5 Adjust