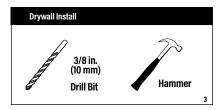

SAFETY INSTRUCTIONS**

#### READ ENTIRE MANUAL PRIOR TO USE — SAVE THESE INSTRUCTIONS

Please read through these instructions completely to be sure you're comfortable with this easy install process.

If you do not understand these instructions or have doubts about the safety of the installation, assembly or use of this product, contact Customer Service (see back page).

### A CAUTION: Avoid potential personal injuries and property damage!

- ▶ Use this mounting system only for its intended use as described in these instructions.
- Manufacturer is not responsible for damage or injury caused by incorrect assembly or use.

## **Weight Restrictions**



DO NOT EXCEED **20 lbs. (9.07 kg)** for this shelf.

## **Tools Needed**







Pencil



Phillips Screwdriver



Electric Drill



Level





## **Supplied Parts and Hardware**

**WARNING:** This product contains small items that could be a choking hazard if swallowed. Before starting assembly, verify all parts are included and undamaged. If any parts are missing or damaged, do not return the damaged item to your dealer; contact Customer Service. Never use damaged parts!

NOTE: Not all hardware included in this kit will be used.



## **Determine Your Install method**





STEP 1

# Determine your bracket location

STEP 1.1 HEIGHT H







STEP 2

## **Install Soundbar Brackets**

STEP 2.1

Determine Your Wall Type



STEP 2.2a Drill Hole

STEP 2.3a Secure Bracket





Go to STEP 3 on PAGE 12

## STEP 2.2B Drill Test Holes



Drill test holes using a 1/8 in. (3.2 mm) bit.

If you hit DRYWALL ONLY, proceed to STEP 2.3B

If you