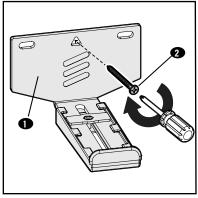

ht Restrictions**



DO NOT EXCEED **20 lbs. (9.07 kg)** for this shelf.

## **Tools Needed**







Pencil



Phillips Screwdriver



Electric Drill



Level





## **Supplied Parts and Hardware**

**WARNING:** This product contains small items that could be a choking hazard if swallowed. Before starting assembly, verify all parts are included and undamaged. If any parts are missing or damaged, do not return the damaged item to your dealer; contact Customer Service. Never use damaged parts!

NOTE: Not all hardware included in this kit will be used.



## **Determine Your Install method**





STEP 1

# Determine your bracket location

STEP 1.1 HEIGHT H







STEP 2

## **Install Soundbar Brackets**

STEP 2.1

Determine Your Wall Type



STEP 2.2a Drill Hole

STEP 2.3a Secure Bracket





Go to STEP 3 on PAGE 12

## STEP 2.2B Drill Test Holes



Drill test holes using a 1/8 in. (3.2 mm) bit.

If you hit DRYWALL ONLY, proceed to STEP 2.3B

If you hit a WOOD STUD, Skip to STEP 2.5B

## STEP 2.3B Drill Hole(s)



STEP 2.4B Insert Anchor(s)







STEP 3

## **Install Your Soundbar**

STEP 3.1 Loosen



## STEP 3.2 Plug in Cables



## STEP 3.3 Place Soundbar



## STEP 3.4 Secure (OPTIONAL — For Bottom Mounted Only)



STEP 3.5 Adjust