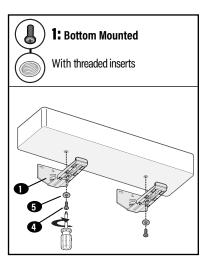

damage!

- ▶ Use this mounting system only for its intended use as described in these instructions.
- Manufacturer is not responsible for damage or injury caused by incorrect assembly or use.

## **Weight Restrictions**



DO NOT EXCEED **20 lbs. (9.07 kg)** for this shelf.

## **Tools Needed**







Pencil



Phillips Screwdriver



Electric Drill



Level





## **Supplied Parts and Hardware**

**WARNING:** This product contains small items that could be a choking hazard if swallowed. Before starting assembly, verify all parts are included and undamaged. If any parts are missing or damaged, do not return the damaged item to your dealer; contact Customer Service. Never use damaged parts!

NOTE: Not all hardware included in this kit will be used.



## **Determine Your Install method**





STEP 1

# Determine your bracket location

STEP 1.1 HEIGHT H







STEP 2

## **Install Soundbar Brackets**

STEP 2.1

Determine Your Wall Type



STEP 2.2a Drill Hole

STEP 2.3a Secure Bracket





Go to STEP 3 on PAGE 12

## STEP 2.2B Drill Test Holes



Drill test holes using a 1/8 in. (3.2 mm) bit.

If you hit DRYWALL ONLY, proceed to STEP 2.3B

If you hit a WOOD STUD, Skip to STEP 2.5B

## STEP 2.3B Drill Hole(s)



STEP 2.4B Insert Anchor(s)







STEP 3

## **Install Your Soundbar**

STEP 3.1 Loosen



## STEP 3.2 Plug in Cables



## STEP 3.3 Place Soundbar



## STEP 3.4 Secure (OPTIONAL — For Bottom Mounted Only)



STEP 3.5 Adjust