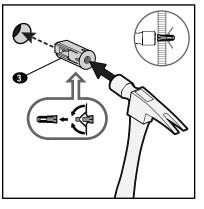

be a choking hazard if swallowed. Before starting assembly, verify all parts are included and undamaged. If any parts are missing or damaged, do not return the damaged item to your dealer; contact Customer Service. Never use damaged parts!

NOTE: Not all hardware included in this kit will be used.



## **Determine Your Install method**





STEP 1

# Determine your bracket location

STEP 1.1 HEIGHT H







STEP 2

## **Install Soundbar Brackets**

STEP 2.1

Determine Your Wall Type



STEP 2.2a Drill Hole

STEP 2.3a Secure Bracket





Go to STEP 3 on PAGE 12

## STEP 2.2B Drill Test Holes



Drill test holes using a 1/8 in. (3.2 mm) bit.

If you hit DRYWALL ONLY, proceed to STEP 2.3B

If you hit a WOOD STUD, Skip to STEP 2.5B

## STEP 2.3B Drill Hole(s)



STEP 2.4B Insert Anchor(s)







STEP 3

## **Install Your Soundbar**

STEP 3.1 Loosen



## STEP 3.2 Plug in Cables



## STEP 3.3 Place Soundbar



## STEP 3.4 Secure (OPTIONAL — For Bottom Mounted Only)



STEP 3.5 Adjust