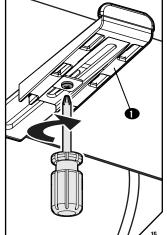

omer Service. Never use damaged parts!

NOTE: Not all hardware included in this kit will be used.



## **Determine Your Install method**





STEP 1

# Determine your bracket location

STEP 1.1 HEIGHT H







STEP 2

## **Install Soundbar Brackets**

STEP 2.1

Determine Your Wall Type



STEP 2.2a Drill Hole

STEP 2.3a Secure Bracket





Go to STEP 3 on PAGE 12

## STEP 2.2B Drill Test Holes



Drill test holes using a 1/8 in. (3.2 mm) bit.

If you hit DRYWALL ONLY, proceed to STEP 2.3B

If you hit a WOOD STUD, Skip to STEP 2.5B

## STEP 2.3B Drill Hole(s)



STEP 2.4B Insert Anchor(s)







STEP 3

## **Install Your Soundbar**

STEP 3.1 Loosen



## STEP 3.2 Plug in Cables



## STEP 3.3 Place Soundbar



## STEP 3.4 Secure (OPTIONAL — For Bottom Mounted Only)



STEP 3.5 Adjust