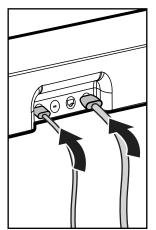

and undamaged. If any parts are missing or damaged, do not return the damaged item to your dealer; contact Customer Service. Never use damaged parts!

NOTE: Not all hardware included in this kit will be used.



## **Determine Your Install method**





STEP 1

# Determine your bracket location

STEP 1.1 HEIGHT H







STEP 2

## **Install Soundbar Brackets**

STEP 2.1

Determine Your Wall Type



STEP 2.2a Drill Hole

STEP 2.3a Secure Bracket





Go to STEP 3 on PAGE 12

## STEP 2.2B Drill Test Holes



Drill test holes using a 1/8 in. (3.2 mm) bit.

If you hit DRYWALL ONLY, proceed to STEP 2.3B

If you hit a WOOD STUD, Skip to STEP 2.5B

## STEP 2.3B Drill Hole(s)



STEP 2.4B Insert Anchor(s)







STEP 3

## **Install Your Soundbar**

STEP 3.1 Loosen



## STEP 3.2 Plug in Cables



## STEP 3.3 Place Soundbar



## STEP 3.4 Secure (OPTIONAL — For Bottom Mounted Only)



STEP 3.5 Adjust