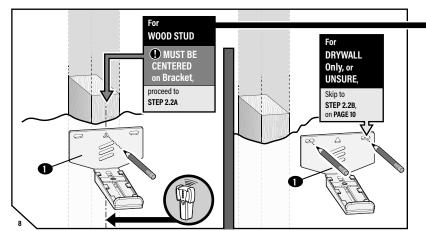

## **Install Soundbar Brackets**

STEP 2.1

Determine Your Wall Type

STEP 2.2a Drill Hole

STEP 2.3a Secure Bracket

Go to STEP 3 on PAGE 12

## STEP 2.2B Drill Test Holes

Drill test holes using a 1/8 in. (3.2 mm) bit.

If you hit DRYWALL ONLY, proceed to STEP 2.3B

If you hit a WOOD STUD, Skip to STEP 2.5B