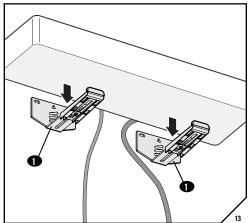

re missing or damaged, do not return the damaged item to your dealer; contact Customer Service. Never use damaged parts!

NOTE: Not all hardware included in this kit will be used.



## **Determine Your Install method**





STEP 1

# Determine your bracket location

STEP 1.1 HEIGHT H







STEP 2

## **Install Soundbar Brackets**

STEP 2.1

Determine Your Wall Type



STEP 2.2a Drill Hole

STEP 2.3a Secure Bracket





Go to STEP 3 on PAGE 12

## STEP 2.2B Drill Test Holes



Drill test holes using a 1/8 in. (3.2 mm) bit.

If you hit DRYWALL ONLY, proceed to STEP 2.3B

If you hit a WOOD STUD, Skip to STEP 2.5B

## STEP 2.3B Drill Hole(s)



STEP 2.4B Insert Anchor(s)







STEP 3

## **Install Your Soundbar**

STEP 3.1 Loosen



## STEP 3.2 Plug in Cables



## STEP 3.3 Place Soundbar



## STEP 3.4 Secure (OPTIONAL — For Bottom Mounted Only)



STEP 3.5 Adjust