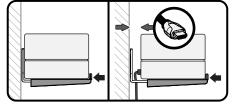

er Service. Never use damaged parts!

NOTE: Not all hardware included in this kit will be used.



## **Determine Your Install method**





STEP 1

# Determine your bracket location

STEP 1.1 HEIGHT H







STEP 2

## **Install Soundbar Brackets**

STEP 2.1

Determine Your Wall Type



STEP 2.2a Drill Hole

STEP 2.3a Secure Bracket





Go to STEP 3 on PAGE 12

## STEP 2.2B Drill Test Holes



Drill test holes using a 1/8 in. (3.2 mm) bit.

If you hit DRYWALL ONLY, proceed to STEP 2.3B

If you hit a WOOD STUD, Skip to STEP 2.5B

## STEP 2.3B Drill Hole(s)



STEP 2.4B Insert Anchor(s)







STEP 3

## **Install Your Soundbar**

STEP 3.1 Loosen



## STEP 3.2 Plug in Cables



## STEP 3.3 Place Soundbar



## STEP 3.4 Secure (OPTIONAL — For Bottom Mounted Only)



STEP 3.5 Adjust