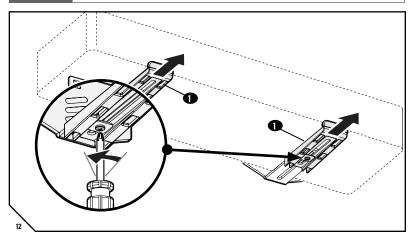

verify all parts are included and undamaged. If any parts are missing or damaged, do not return the damaged item to your dealer; contact Customer Service. Never use damaged parts!

NOTE: Not all hardware included in this kit will be used.



## **Determine Your Install method**





STEP 1

# Determine your bracket location

STEP 1.1 HEIGHT H







STEP 2

## **Install Soundbar Brackets**

STEP 2.1

Determine Your Wall Type



STEP 2.2a Drill Hole

STEP 2.3a Secure Bracket





Go to STEP 3 on PAGE 12

## STEP 2.2B Drill Test Holes



Drill test holes using a 1/8 in. (3.2 mm) bit.

If you hit DRYWALL ONLY, proceed to STEP 2.3B

If you hit a WOOD STUD, Skip to STEP 2.5B

## STEP 2.3B Drill Hole(s)



STEP 2.4B Insert Anchor(s)







STEP 3

## **Install Your Soundbar**

STEP 3.1 Loosen



## STEP 3.2 Plug in Cables



## STEP 3.3 Place Soundbar



## STEP 3.4 Secure (OPTIONAL — For Bottom Mounted Only)



STEP 3.5 Adjust