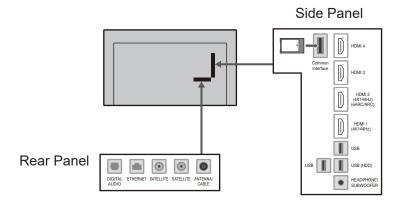

| 19.5 kg (With Pedestal)  |

## **DIMENSIONS**

14.0 kg (TV only)



## **JACKS**



## Note

To make sure that the OLED TV fits the cabinet properly when a high degree of precision is required, we recommend that you use the OLED TV itself to make the necessary cabinet measurements. Panasonic cannot be responsible for inaccuracies in cabinet design or manufacture.

Specifications are subject to change without notice. Non-metric weights and measurements are approximate.