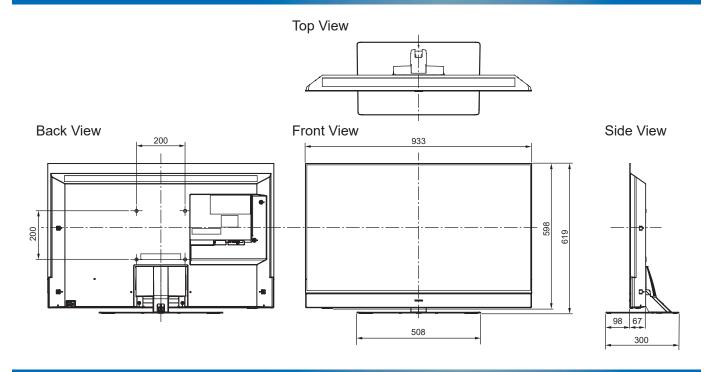

## TV-42Z90AEB

42" OLED 4K2KTV

| SPECIFICATIONS SPECIF |                          |
|--------------------------------------------------------------------------------------------------------------------------------------------------------------------------------------------------------------------------------------------------------------------------------------------------------------------------------------------------------------------------------------------------------------------------------------------------------------------------------------------------------------------------------------------------------------------------------------------------------------------------------------------------------------------------------------------------------------------------------------------------------------------------------------------------------------------------------------------------------------------------------------------------------------------------------------------------------------------------------------------------------------------------------------------------------------------------------------------------------------------------------------------------------------------------------------------------------------------------------------------------------------------------------------------------------------------------------------------------------------------------------------------------------------------------------------------------------------------------------------------------------------------------------------------------------------------------------------------------------------------------------------------------------------------------------------------------------------------------------------------------------------------------------------------------------------------------------------------------------------------------------------------------------------------------------------------------------------------------------------------------------------------------------------------------------------------------------------------------------------------------------|--------------------------|
|                                                                                                                                                                                                                                                                                                                                                                                                                                                                                                                                                                                                                                                                                                                                                                                                                                                                                                                                                                                                                                                                                                                                                                                                                                                                                                                                                                                                                                                                                                                                                                                                                                                                                                                                                                                                                                                                                                                                                                                                                                                                                                                                |                          |
| Dimensions (W x H x D)                                                                                                                                                                                                                                                                                                                                                                                                                                                                                                                                                                                                                                                                                                                                                                                                                                                                                                                                                                                                                                                                                                                                                                                                                                                                                                                                                                                                                                                                                                                                                                                                                                                                                                                                                                                                                                                                                                                                                                                                                                                                                                         | 933 mm x 619 mm x 300 mm |
|                                                                                                                                                                                                                                                                                                                                                                                                                                                                                                                                                                                                                                                                                                                                                                                                                                                                                                                                                                                                                                                                                                                                                                                                                                                                                                                                                                                                                                                                                                                                                                                                                                                                                                                                                                                                                                                                                                                                                                                                                                                                                                                                | (With Pedestal)          |
|                                                                                                                                                                                                                                                                                                                                                                                                                                                                                                                                                                                                                                                                                                                                                                                                                                                                                                                                                                                                                                                                                                                                                                                                                                                                                                                                                                                                                                                                                                                                                                                                                                                                                                                                                                                                                                                                                                                                                                                                                                                                                                                                | 933 mm x 598 mm x 67 mm  |
|                                                                                                                                                                                                                                                                                                                                                                                                                                                                                                                                                                                                                                                                                                                                                                                                                                                                                                                                                                                                                                                                                                                                                                                                                                                                                                                                                                                                                                                                                                                                                                                                                                                                                                                                                                                                                                                                                                                                                                                                                                                                                                                                | (TV only)                |
| Mass                                                                                                                                                                                                                                                                                                                                                                                                                                                                                                                                                                                                                                                                                                                                                                                                                                                                                                                                                                                                                                                                                                                                                                                                                                                                                                                                                                                                                                                                                                                                                                                                                                                                                                                                                                                                                                                                                                                                                                                                                                                                                                                           | 19.5 kg (With Pedestal)  |

## **DIMENSIONS**

14.0 kg (TV only)