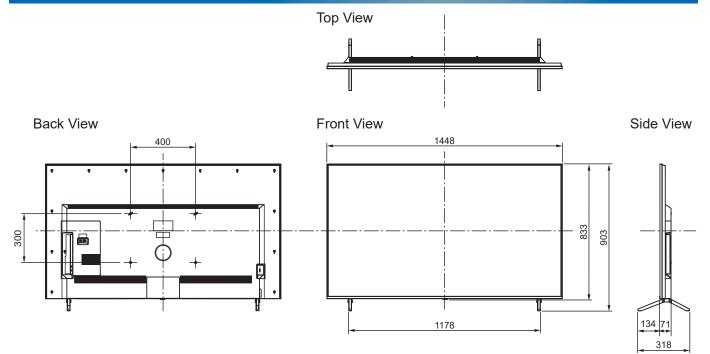

## **SPECIFICATIONS**

| Dimensions (W x H x D) | 1 448 mm x 903 mm x 318 mm |
|------------------------|----------------------------|
|                        | (With Pedestal)            |
|                        | 1 448 mm x 833 mm x 71 mm  |
|                        | (TV only)                  |
| Mass                   | 25.0 kg (With Pedestal)    |
|                        | 24.0 kg (TV only)          |

## DIMENSIONS

JACKS