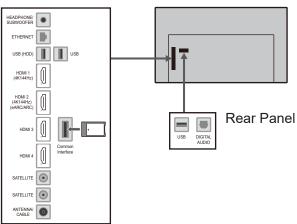

## DIMENSIONS

JACKS

## Side Panel

Note:

To make sure that the LED TV fits the cabinet properly when a high degree of precision is required, we recommend that you use the LED TV itself to make the necessary cabinet measurements. Panasonic cannot be responsible for inaccuracies in cabinet design or manufacture.