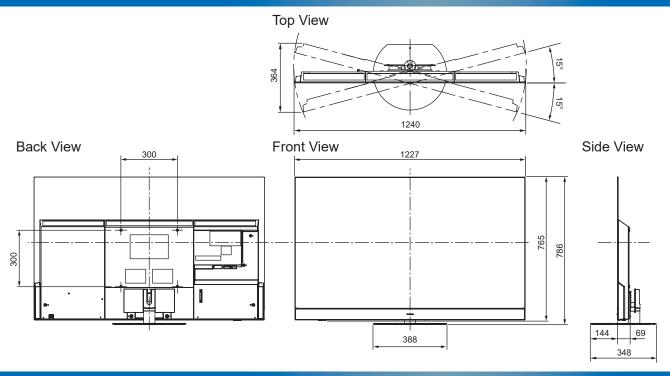

## **TV-55Z90AEB**

55" OLED 4K2KTV

| SPECI | FICAT | IONS |
|-------|-------|------|
|-------|-------|------|

| Dimensions (W x H x D) | 1 227 mm x 786 mm x 348 mm |
|------------------------|----------------------------|
|                        | (With Pedestal)            |
|                        | 1 227 mm x 765 mm x 69 mm  |
|                        | (TV only)                  |
| Mass                   | 21.0 kg (With Pedestal)    |
|                        | 16.0 kg (TV only)          |

## **DIMENSIONS**

## Note

To make sure that the OLED TV fits the cabinet properly when a high degree of precision is required, we recommend that you use the OLED TV itself to make the necessary cabinet measurements. Panasonic cannot be responsible for inaccuracies in cabinet design or manufacture.