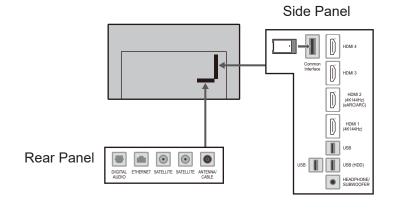

## **TV-55Z90AEB**

55" OLED 4K2KTV

| SPECI | FICAT | IONS |
|-------|-------|------|
|-------|-------|------|

| Dimensions (W x H x D) | 1 227 mm x 786 mm x 348 mm |
|------------------------|----------------------------|
|                        | (With Pedestal)            |
|                        | 1 227 mm x 765 mm x 69 mm  |
|                        | (TV only)                  |
| Mass                   | 21.0 kg (With Pedestal)    |
|                        | 16.0 kg (TV only)          |

## **DIMENSIONS**



## **JACKS**



## Note

To make sure that the OLED TV fits the cabinet properly when a high degree of precision is required, we recommend that you use the OLED TV itself to make the necessary cabinet measurements. Panasonic cannot be responsible for inaccuracies in cabinet design or manufacture.

Specifications are subject to change without notice. Non-metric weights and measurements are approximate.