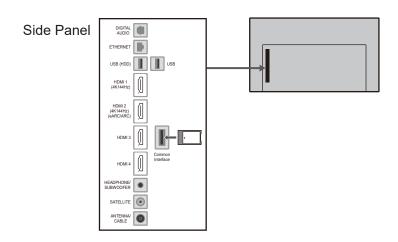

## **TV-65W90AEB**

65" LED 4K2KTV

| SPECIFICATIONS         |                            |  |
|------------------------|----------------------------|--|
|                        | 1.171                      |  |
| Dimensions (W x H x D) | 1 451 mm x 910 mm x 318 mm |  |
|                        | (With Pedestal)            |  |
|                        | 1 451 mm x 839 mm x 84 mm  |  |
|                        | (TV only)                  |  |
| Mass                   | 22.5 kg (With Pedestal)    |  |
|                        | 21.5 kg (TV only)          |  |

## **DIMENSIONS**



## **JACKS**



## Note

To make sure that the LED TV fits the cabinet properly when a high degree of precision is required, we recommend that you use the LED TV itself to make the necessary cabinet measurements. Panasonic cannot be responsible for inaccuracies in cabinet design or manufacture.

Specifications are subject to change without notice. Non-metric weights and measurements are approximate.