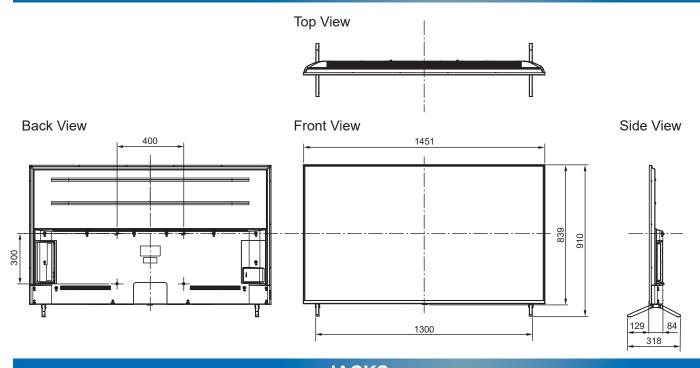

## **TV-65W90AEB**

65" LED 4K2KTV

| SPECIFICATIONS         |                            |  |
|------------------------|----------------------------|--|
|                        | 1.171                      |  |
| Dimensions (W x H x D) | 1 451 mm x 910 mm x 318 mm |  |
|                        | (With Pedestal)            |  |
|                        | 1 451 mm x 839 mm x 84 mm  |  |
|                        | (TV only)                  |  |
| Mass                   | 22.5 kg (With Pedestal)    |  |
|                        | 21.5 kg (TV only)          |  |

## **DIMENSIONS**

## Note

To make sure that the LED TV fits the cabinet properly when a high degree of precision is required, we recommend that you use the LED TV itself to make the necessary cabinet measurements. Panasonic cannot be responsible for inaccuracies in cabinet design or manufacture.