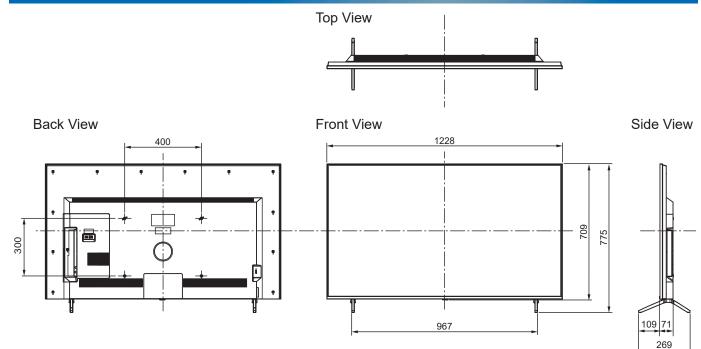

## **SPECIFICATIONS**

| Dimensions (W x H x D) | 1 228 mm x 775 mm x 269 mm |
|------------------------|----------------------------|
|                        | (With Pedestal)            |
|                        | 1 228 mm x 709 mm x 71 mm  |
|                        | (TV only)                  |
| Mass                   | 18.0 kg (With Pedestal)    |
|                        | 17.5 kg (TV only)          |

## DIMENSIONS

JACKS

## Side Panel

Note:

To make sure that the LED TV fits the cabinet properly when a high degree of precision is required, we recommend that you use the LED TV itself to make the necessary cabinet measurements. Panasonic cannot be responsible for inaccuracies in cabinet design or manufacture.