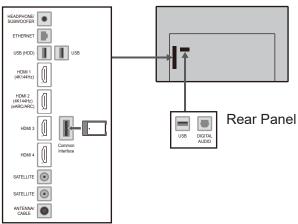

## DIMENSIONS

JACKS

## Side Panel

Note:

To make sure that the LED TV fits the cabinet properly when a high degree of precision is required, we recommend that you use the LED TV itself to make the necessary cabinet measurements. Panasonic cannot be responsible for inaccuracies in cabinet design or manufacture.