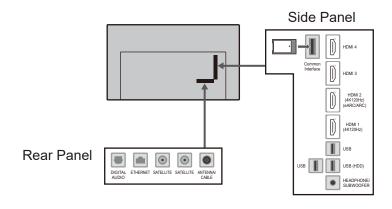

| 15.0 kg (TV only)          |  |

## **DIMENSIONS**



## **JACKS**



## Note

To make sure that the OLED TV fits the cabinet properly when a high degree of precision is required, we recommend that you use the OLED TV itself to make the necessary cabinet measurements. Panasonic cannot be responsible for inaccuracies in cabinet design or manufacture.

Specifications are subject to change without notice. Non-metric weights and measurements are approximate.