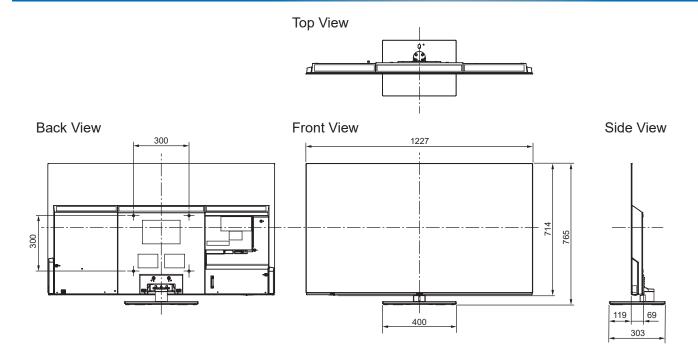

## TV-55Z85AEB

55" OLED 4K2KTV

| SPECIFICATIONS SPECIF |                            |  |
|--------------------------------------------------------------------------------------------------------------------------------------------------------------------------------------------------------------------------------------------------------------------------------------------------------------------------------------------------------------------------------------------------------------------------------------------------------------------------------------------------------------------------------------------------------------------------------------------------------------------------------------------------------------------------------------------------------------------------------------------------------------------------------------------------------------------------------------------------------------------------------------------------------------------------------------------------------------------------------------------------------------------------------------------------------------------------------------------------------------------------------------------------------------------------------------------------------------------------------------------------------------------------------------------------------------------------------------------------------------------------------------------------------------------------------------------------------------------------------------------------------------------------------------------------------------------------------------------------------------------------------------------------------------------------------------------------------------------------------------------------------------------------------------------------------------------------------------------------------------------------------------------------------------------------------------------------------------------------------------------------------------------------------------------------------------------------------------------------------------------------------|----------------------------|--|
| Dimensions (M v H v D)                                                                                                                                                                                                                                                                                                                                                                                                                                                                                                                                                                                                                                                                                                                                                                                                                                                                                                                                                                                                                                                                                                                                                                                                                                                                                                                                                                                                                                                                                                                                                                                                                                                                                                                                                                                                                                                                                                                                                                                                                                                                                                         | 1 227 mm x 765 mm x 303 mm |  |
| Dimensions (W x H x D)                                                                                                                                                                                                                                                                                                                                                                                                                                                                                                                                                                                                                                                                                                                                                                                                                                                                                                                                                                                                                                                                                                                                                                                                                                                                                                                                                                                                                                                                                                                                                                                                                                                                                                                                                                                                                                                                                                                                                                                                                                                                                                         |                            |  |
|                                                                                                                                                                                                                                                                                                                                                                                                                                                                                                                                                                                                                                                                                                                                                                                                                                                                                                                                                                                                                                                                                                                                                                                                                                                                                                                                                                                                                                                                                                                                                                                                                                                                                                                                                                                                                                                                                                                                                                                                                                                                                                                                | (With Pedestal)            |  |
|                                                                                                                                                                                                                                                                                                                                                                                                                                                                                                                                                                                                                                                                                                                                                                                                                                                                                                                                                                                                                                                                                                                                                                                                                                                                                                                                                                                                                                                                                                                                                                                                                                                                                                                                                                                                                                                                                                                                                                                                                                                                                                                                | 1 227 mm x 714 mm x 69 mm  |  |
|                                                                                                                                                                                                                                                                                                                                                                                                                                                                                                                                                                                                                                                                                                                                                                                                                                                                                                                                                                                                                                                                                                                                                                                                                                                                                                                                                                                                                                                                                                                                                                                                                                                                                                                                                                                                                                                                                                                                                                                                                                                                                                                                | (TV only)                  |  |
| Mass                                                                                                                                                                                                                                                                                                                                                                                                                                                                                                                                                                                                                                                                                                                                                                                                                                                                                                                                                                                                                                                                                                                                                                                                                                                                                                                                                                                                                                                                                                                                                                                                                                                                                                                                                                                                                                                                                                                                                                                                                                                                                                                           | 19.0 kg (With Pedestal)    |  |
|                                                                                                                                                                                                                                                                                                                                                                                                                                                                                                                                                                                                                                                                                                                                                                                                                                                                                                                                                                                                                                                                                                                                                                                                                                                                                                                                                                                                                                                                                                                                                                                                                                                                                                                                                                                                                                                                                                                                                                                                                                                                                                                                | 15.0 kg (TV only)          |  |

## **DIMENSIONS**