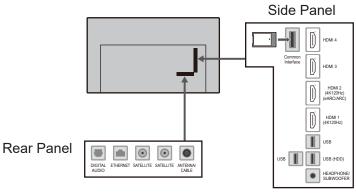

## **SPECIFICATIONS**

| Dimensions (W x H x D) | 1 448 mm x 889 mm x 303 mm |
|------------------------|----------------------------|
|                        | (With Pedestal)            |
|                        | 1 448 mm x 838 mm x 69 mm  |
|                        | (TV only)                  |
| Mass                   | 21.5 kg (With Pedestal)    |
|                        | 17.5 kg (TV only)          |

## DIMENSIONS



JACKS



## Note:

To make sure that the OLED TV fits the cabinet properly when a high degree of precision is required, we recommend that you use the OLED TV itself to make the necessary cabinet measurements. Panasonic cannot be responsible for inaccuracies in cabinet design or manufacture.

Specifications are subject to change without notice. Non-metric weights and measurements are approximate.