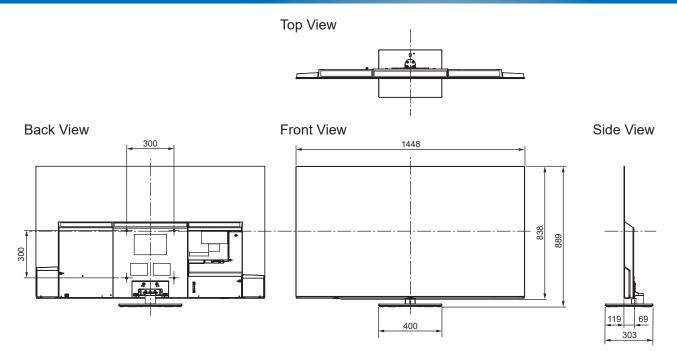

## **SPECIFICATIONS**

| Dimensions (W x H x D) | 1 448 mm x 889 mm x 303 mm |
|------------------------|----------------------------|
|                        | (With Pedestal)            |
|                        | 1 448 mm x 838 mm x 69 mm  |
|                        | (TV only)                  |
| Mass                   | 21.5 kg (With Pedestal)    |
|                        | 17.5 kg (TV only)          |

## DIMENSIONS

JACKS

## Note:

To make sure that the OLED TV fits the cabinet properly when a high degree of precision is required, we recommend that you use the OLED TV itself to make the necessary cabinet measurements. Panasonic cannot be responsible for inaccuracies in cabinet design or manufacture.

Specifications are subject to change without notice. Non-metric weights and measurements are approximate.