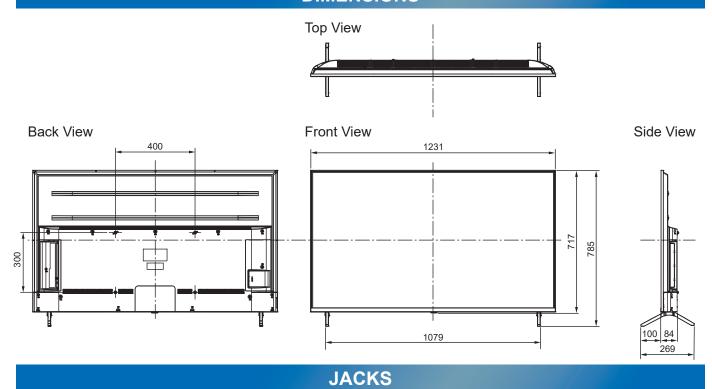

## TV-55W90AEB

55" LED 4K2KTV

| SPECIFICATIONS         |                            |  |
|------------------------|----------------------------|--|
|                        |                            |  |
| Dimensions (W x H x D) | 1 231 mm x 785 mm x 269 mm |  |
|                        | (With Pedestal)            |  |
|                        | 1 231 mm x 717 mm x 84 mm  |  |
|                        | (TV only)                  |  |
| Mass                   | 16.5 kg (With Pedestal)    |  |
|                        | 16.0 kg (TV only)          |  |

## **DIMENSIONS**

## Note:

To make sure that the LED TV fits the cabinet properly when a high degree of precision is required, we recommend that you use the LED TV itself to make the necessary cabinet measurements. Panasonic cannot be responsible for inaccuracies in cabinet design or manufacture.